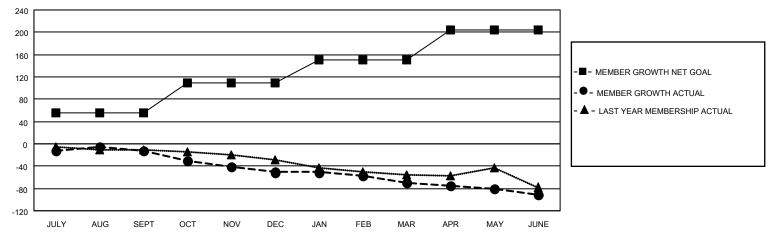

### GOALS AND ACTUAL MEMBERS CUMULATIVE

| DROPPED CLUBS: 2 |     | 40 CLUBS OF 67 ADDED 1 OR<br>MORE NEW MEMBERS | GENDER DISTRIBUTION                |              |  |
|------------------|-----|-----------------------------------------------|------------------------------------|--------------|--|
|                  |     | MORE NEW MEMBERS                              | MALE                               | 861 (65.28%) |  |
|                  |     |                                               | FEMALE                             | 458 (34.72%) |  |
| DROPPED MEMBERS  |     |                                               | NON BINARY                         | 0 (0.00%)    |  |
|                  |     |                                               | PREFER NOT TO ANSWER               | 0 (0.00%)    |  |
| DECEASED         | 16  |                                               |                                    |              |  |
| CLUB CANCELLED   | 0   | CLICK HERE FOR CUMULATIVE                     | TOTAL FAMILY UNIT MEMBERS 178      |              |  |
| OTHER            | 177 | MEMBERSHIP DATA                               |                                    |              |  |
| TOTAL            | 193 |                                               | FAMILY MEMBERS PAYING HALF DUES 89 |              |  |
|                  |     |                                               |                                    |              |  |